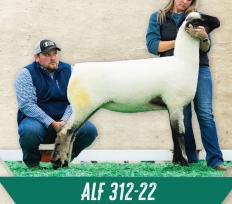

| 95993D  | 1-Jeffery Held, SD                  |        |
|---------|-------------------------------------|--------|
|         | Held 21-4294                        | 95266D |
| 96783D  | 2-Barret Marshall, SD               |        |
| 90703D  | BM WM 261 'Blanche'                 | 95350D |
| 95655D  | 3-John Alf, WI                      |        |
|         | Alf 312-22                          | 96436D |
|         | 4-Beau Mumm, IL                     |        |
|         | Mumm 2219 RR                        | 97163D |
| E       | 5-Brad Larson, NE                   |        |
|         | L&L 22-203                          | 97578D |
| 90858D  | 6-Holly, Tye, & Erin Kjeldgaard, NE |        |
|         | Kjeldgaard 22-99 RR                 | 97233D |
| EWE     | 7-Bobendrier Hampshires, MN         |        |
|         | Bobendrier 22-48                    | 96015D |
| -       | 8-Mike Caskey, MN                   |        |
|         | Caskey C082 RR                      | 96726D |
|         | 9-Kenzie Meyer, IL                  |        |
| 2       | Meyer 2226                          | 96985D |
|         | 10-Ashton Daniels, MO               |        |
|         | Plaza Hamps 1623                    | 98107D |
| 19-42 C | 11-Ellie Hanson, OR                 |        |
|         | Char-Land Farms 22-37               | 95705D |
|         | 12-Rodney Scheller, MN              |        |
| 89765D  | Scheller 383 RR                     | 97858D |
|         |                                     |        |