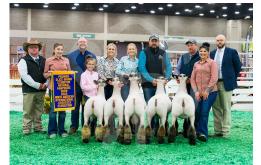

# THE NEWS FROM THE NAILE

**2ND MARCH RAM LAMB** 2022 NAILE OPEN HAMP SHOW

BOBENDRIER BOYS 22-43 RR SIRED BY "RARE LEGEND"

CONGRATULATIONS TO ALF HAMPSHIRES! THEIR 2022 NATIONAL CHAMPION EWE WAS DAMMED BY BOBENDRIER BOYS 14-14. SHE WAS PURCHASED FROM US IN 2014. GRAND CHAMPION HAMPSHIRE RAM, 2022 NAILE

SENIOR CHAMPION 1ST PLACE YEARLING RAM

ONLINE SALE BY RABBIT CREEK HAMPSHIRES

> **GRAND CHAMPION EWE** 2022 NAILE JUNIOR HAMP SHOW

> > CONGRATULATIONS TO JILLIAN HILL!

### **BOBENDRIER BOYS**

SIRED BY BOBENDRIER 20-120 PURCHASED IN 2021 AHSA SPRING