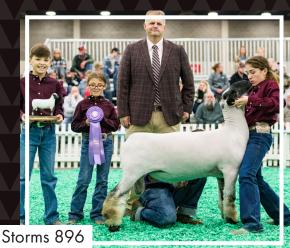

# All of these Rams were sired by Storms bred rams.

Reserve Champion Slick Shorn Ram 2021 NAILE Open and Junior Show

Reserve Champion Ram 2022 Slick Shorn Ram 2022 NAILE Open Show

Semen available on all rams with a 50% discount to 4-H and FFA members. Fresh AI available at our farm!

Many thanks to the Finnegan-Porter Livestock Show crew for their superior work in preparing and showing these rams.

### **MIKE, LEE & SUZANNA STORMS, DVM 859 WASHBURN ROAD** WASHBURN, IL 61570 C: (309) 248-7823 H: (309) 645-3052 stormsmike@gmail.com