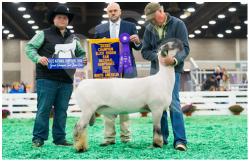

### JUNIOR CHAMPION

97425D

Jeffery Held, SD 610179D Held 21-4294

### HELD 22-4294 | SIRED BY PULLIN 21-54

Proud to have Pullin bloodlines in the 2022 National Hampshire Show winner's circle! This unique Held Hampshires female is sired by Pullin 21-54. She checks all the boxes for an elite female - soundness, style, balance, bone, and wool. She simply had the "It" factor that day and was Reserve Champion Ewe!