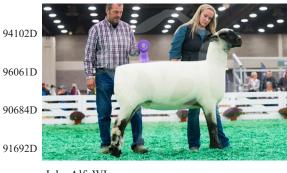

### **EARLY YEARLING EWES** 1-John Alf, WI

Alf 282-21 2-John Alf, WI Hickman 1523 3-Phyllis Davison, KS Nelson 21-23 4-Peterson Sheep Co, SD Peterson 7964 5-Bobendrier Boys, MN Bobendrier Boys 21-42 RR 6-Bobendrier Hampshires, MN Bobendrier 21-41 7-Tinleigh Spoonster, MO Spoonster 20-50 8-Tinleigh Spoonster, MO Sullivan 2118 9-Kate Person, IL K Person 21-12 10-Brad Larson, NE L&L 20-051 11-Dylan Klug, WI Alf 268-21 RRNN 12-Brooke Hershey, OH Double Bar D 2115 13-Brooke Hershey, OH Double Bar D 2111

### LATE YEARLING EWES

| 1-Barret Marshall, SD               |
|-------------------------------------|
| BM WM 180                           |
| 2-Holly, Tye, & Erin Kjeldgaard, NE |
| Kjeldgaard 21-86 RR                 |
| 3-Blainey Woods, KS                 |
| Kjeldgaard 21-68                    |
| 4-Holly, Tye, & Erin Kjeldgaard, NE |
| Kjeldgaard 21-65 RR                 |
| 5-Brad Larson, NE                   |
| L&L 21-102                          |
| 6-Blainey Woods, KS                 |
| Kjeldgaard 21-84                    |
| 7-Beau Mumm, IL                     |
| Mumm 2187 RR                        |
| 8-Randy Berens,SD                   |
| Carter 21090                        |
| 9-Bobendrier Hampshires, MN         |
| Bobendrier 21-46                    |
| 10-Beau Mumm, IL                    |
| Mumm 2171 RR                        |
| 11-Bobendrier Boys, MN              |

### **SENIOR CHAMPION EWE**

| 9111 <u>9</u> D | John Alf, WI |        |
|-----------------|--------------|--------|
| 93891D          | Alf 282-21   | 90858D |
|                 |              |        |