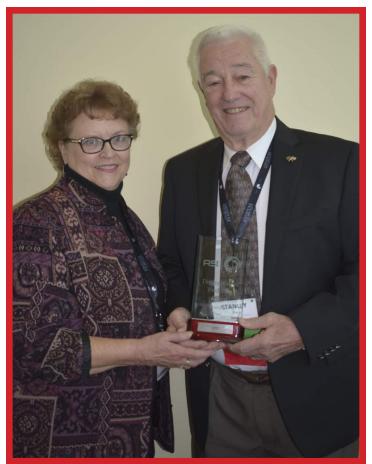

4704 Blackburn Rd, Edwardsville, IL | 618-779-7683 | NiemeierFarms@gmail.com

Dr. Stanley Poe was recognized with the Distinguished Producer Award.

Poe has raised Hampshire sheep nearly his entire life as 11 bred ewes arrived on the family farm in 1945. Along with his wife, Carol, the couple raised four sons on the farm. Two of them – Stanley Poe II and Kalen – still work regularly on the place and were back home in Franklin, Ind., to finish lambing the flock's 350 brood ewes.

"I think we're going to be around for a while," Poe told the crowd of sheep producers during the Industry Awards Luncheon at the convention. "Poe Hamps appreciates this greatly. We never gave it any thought about having to stand here and reflect on it. We've now dedicated the farm totally to Hampshire sheep, and it appears it will be that way for some time with these two grandsons coming on."

Poe Hampshires has been a leader in the use of artificial insemination within the American sheep industry. While a veterinarian handles the actual procedure, the family designed and built an on-farm facility that allows for artificial insemination of up to 100 head a day. Through the years, they've grown to providing AI and embryo transplant services for other sheep producers in a handful of states.

For many years, Poe worked off the farm with Elanco Animal Health. Once he retired, he was free to become more

involved in the sheep industry. He's a past president of the Indiana Sheep Association and has regularly represented the state on the ASI Board of Directors.

"Carol and I have transferred the farm and the sheep to our oldest son and his wife," Poe said in Fort Worth. "The second son is with Indiana Farm Bureau and deals in the cattle business. The third son is in Lexington, Kentucky, in government relations. Our fourth son, Kalen, is not far from the farm and works for Kemin Industries in addition to helping Stanley. He started his own flock of Hampshires and does a lot of livestock judging around the country."