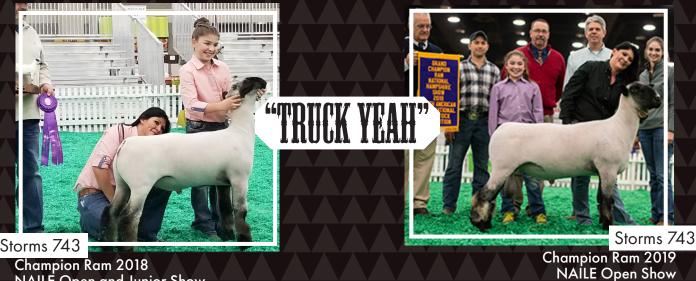

## **Competition Breeds Success!**

Champion Ram 2018 NAILE Open and Junior Show

# All of these Rams were sired by Storms bred rams.

Reserve Champion Slick Shorn Ram 2021 NAILE Open and Junior Show

Reserve Champion Ram 2022 Slick Shorn Ram 2022 NAILE Open Show

Semen available on all rams with a 50% discount to 4-H and FFA members. Fresh AI available at our farm!