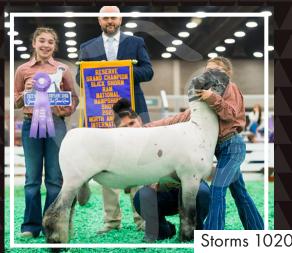

# All of these Rams were sired by Storms bred rams.

Reserve Champion Slick Shorn Ram 2021 NAILE Open and Junior Show

Reserve Champion Ram 2022 Slick Shorn Ram 2022 NAILE Open Show

Semen available on all rams with a 50% discount to 4-H and FFA members. Fresh AI available at our farm!

Many thanks to the Finnegan-Porter Livestock Show crew for their superior work in preparing and showing these rams.

### **MIKE, LEE & SUZANNA STORMS, DVM 859 WASHBURN ROAD** WASHBURN, IL 61570 C: (309) 248-7823 H: (309) 645-3052 stormsmike@gmail.com