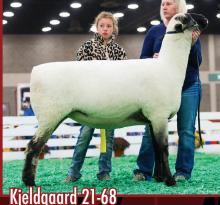

### LATE YEARLING EWES

| 1-Barret Marshall, SD               |
|-------------------------------------|
| BM WM 180                           |
| 2-Holly, Tye, & Erin Kjeldgaard, NE |
| Kjeldgaard 21-86 RR                 |
| 3-Blainey Woods, KS                 |
| Kjeldgaard 21-68                    |
| 4-Holly, Tye, & Erin Kjeldgaard, NE |
| Kjeldgaard 21-65 RR                 |
| 5-Brad Larson, NE                   |
| L&L 21-102                          |
| 6-Blainey Woods, KS                 |
| Kjeldgaard 21-84                    |
| 7-Beau Mumm, IL                     |
| Mumm 2187 RR                        |
| 8-Randy Berens,SD                   |
| Carter 21090                        |
| 9-Bobendrier Hampshires, MN         |
| Bobendrier 21-46                    |
| 10-Beau Mumm, IL                    |
| Mumm 2171 RR                        |
| 11-Bobendrier Boys, MN              |