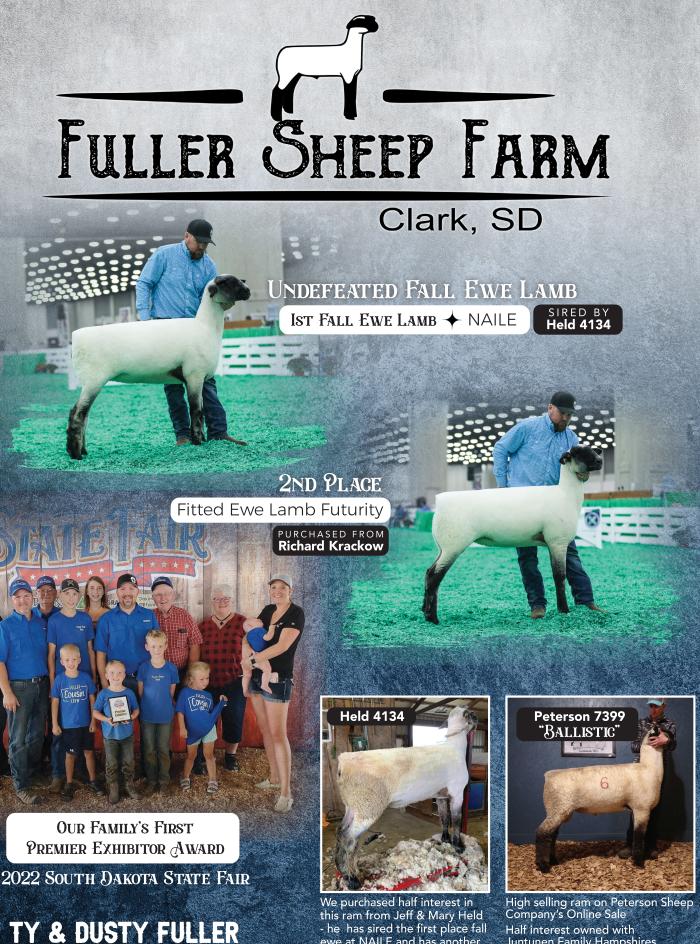

Ту 605-520-4402 Dusty 605-520-4403 ewe at NAILE and has another set of tremendous fall lambs this year.

Half interest owned with Juntunen Family Hampshires He will have a set of lambs on the ground this January.

### Held 241-4249 NNP RR

Undefeated Fall Ewe Lamb at junior shows including the All-American, NE Youth Show, Oregon State Fair and NAILE. She stood 3rd in the National Hampshire show (open) at KY. The Hanson girls at Charland Hampshires,OR purchased her off the farm last spring based on a pic. Wow, they did the rest! Congratulations and thank you for getting this classy ewe ready for the showring...you nailed it!!

### Hald 241-4225 NNP RR

Our 2nd fall ewe lamb at NAILE and SD state fair; 1st at IA. We thought she was perhaps the best fall ewe we had put together in the past 10 years, however there was a better one in the field, Fuller Hamps won the fall class at NAILE and SD! Congratulations on your daughter of Held 21-4134!!! At the 2022 NAILE Hampshire show the Held flock genetics were found in the top 3 fall lamb placings... sweet!

### Hald 21-4264 NNP BR

Undefeated in class at NAILE and IA state fair in 2022, Res Champion Ram at IA! Sired by Niemeier 818. Our senior sire has made us numerous studs over the past 4 years, clearly 4264 ranks near the top of that list.