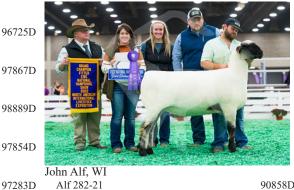

### **EARLY YEARLING EWES** 1-John Alf, WI

Alf 282-21 2-John Alf, WI Hickman 1523 3-Phyllis Davison, KS Nelson 21-23 4-Peterson Sheep Co, SD Peterson 7964 5-Bobendrier Boys, MN Bobendrier Boys 21-42 RR 6-Bobendrier Hampshires, MN Bobendrier 21-41 7-Tinleigh Spoonster, MO Spoonster 20-50 8-Tinleigh Spoonster, MO Sullivan 2118 9-Kate Person, IL K Person 21-12 10-Brad Larson, NE L&L 20-051 11-Dylan Klug, WI Alf 268-21 RRNN 12-Brooke Hershey, OH Double Bar D 2115 13-Brooke Hershey, OH Double Bar D 2111

### **SENIOR CHAMPION EWE**

| 9111 <u>9</u> D | John Alf, WI |        |
|-----------------|--------------|--------|
| 93891D          | Alf 282-21   | 90858D |
|                 |              |        |

JOHN & BRITTANY ALF JANESVILLE, WI · JOHN: 608.449.0707 ALFHAMPSHIRES@GMAIL.COM ALF 282-21 "CHANEL" NATIONAL CHAMPION EWE

A LEGENDARY