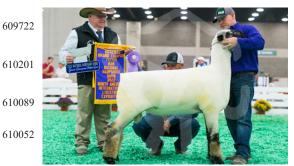

# North American International Livestock Exposition National Hampshire Show Results

Louisville, KY - November 15, 2022

Open Show Judges: Fitted- Dale Davis Slick-Shorn- Evan Snyder

### **YEARLING RAMS**

1-Bobendrier Hampshires, MN Bobendrier 21-29 'Rare Gusto' 2-Holly, Tye, & Erin Kjeldgaard, NE Kjeldgaard 21-88RR 'Stimulus Package' 3-Rodney Scheller, MN Scheller 1121 RR 'Stray Voltage'

### SENIOR CHAMPION RAM

Bobendrier Hampshires, MN Bobendrier 21-29 'Rare Gusto'

### **RESERVE SENIOR CHAMPION RA**

Holly, Tye, & Erin Kjeldgaard, NE Kieldgaard 21-88RR 'Stimulus Package'