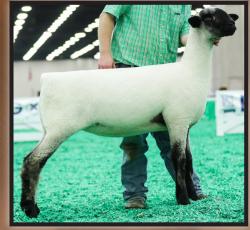

# THE NEWS FROM THE NAILE

**2ND MARCH RAM LAMB** 2022 NAILE OPEN HAMP SHOW

BOBENDRIER BOYS 22-43 RR SIRED BY "RARE LEGEND"

CONGRATULATIONS TO ALF HAMPSHIRES! THEIR 2022 NATIONAL CHAMPION EWE WAS DAMMED BY BOBENDRIER BOYS 14-14. SHE WAS PURCHASED FROM US IN 2014. GRAND CHAMPION HAMPSHIRE RAM, 2022 NAILE