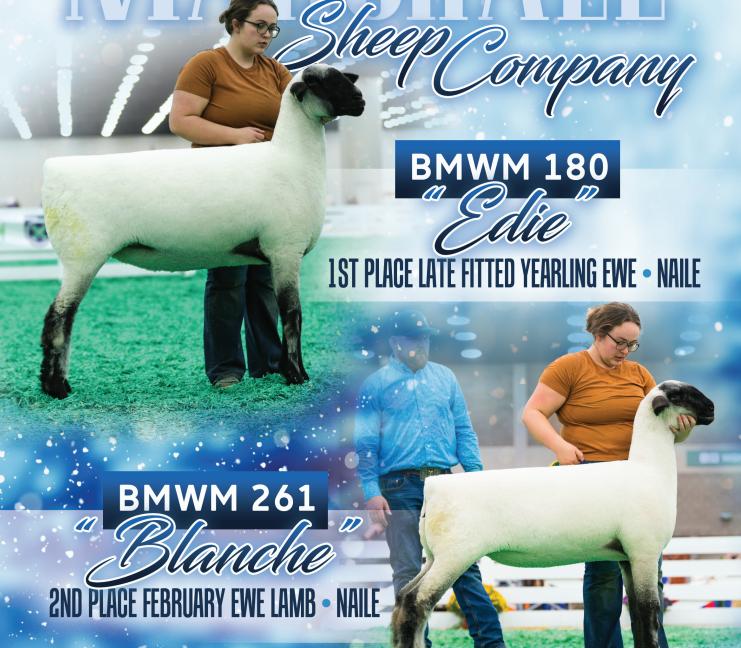

### LATE YEARLING EWES

| 1-Barret Marshall, SD               |
|-------------------------------------|
| BM WM 180                           |
| 2-Holly, Tye, & Erin Kjeldgaard, NE |
| Kjeldgaard 21-86 RR                 |
| 3-Blainey Woods, KS                 |
| Kjeldgaard 21-68                    |
| 4-Holly, Tye, & Erin Kjeldgaard, NE |
| Kjeldgaard 21-65 RR                 |
| 5-Brad Larson, NE                   |
| L&L 21-102                          |
| 6-Blainey Woods, KS                 |
| Kjeldgaard 21-84                    |
| 7-Beau Mumm, IL                     |
| Mumm 2187 RR                        |
| 8-Randy Berens,SD                   |
| Carter 21090                        |
| 9-Bobendrier Hampshires, MN         |
| Bobendrier 21-46                    |
| 10-Beau Mumm, IL                    |
| Mumm 2171 RR                        |
| 11-Bobendrier Boys, MN              |

| 95993D  | 1-Jeffery Held, SD                  |        |
|---------|-------------------------------------|--------|
|         | Held 21-4294                        | 95266D |
| 96783D  | 2-Barret Marshall, SD               |        |
| 90703D  | BM WM 261 'Blanche'                 | 95350D |
| 95655D  | 3-John Alf, WI                      |        |
|         | Alf 312-22                          | 96436D |
|         | 4-Beau Mumm, IL                     |        |
|         | Mumm 2219 RR                        | 97163D |
| E       | 5-Brad Larson, NE                   |        |
|         | L&L 22-203                          | 97578D |
| 90858D  | 6-Holly, Tye, & Erin Kjeldgaard, NE |        |
|         | Kjeldgaard 22-99 RR                 | 97233D |
| EWE     | 7-Bobendrier Hampshires, MN         |        |
|         | Bobendrier 22-48                    | 96015D |
| -       | 8-Mike Caskey, MN                   |        |
|         | Caskey C082 RR                      | 96726D |
|         | 9-Kenzie Meyer, IL                  |        |
| 2       | Meyer 2226                          | 96985D |
|         | 10-Ashton Daniels, MO               |        |
|         | Plaza Hamps 1623                    | 98107D |
| 19-42 C | 11-Ellie Hanson, OR                 |        |
|         | Char-Land Farms 22-37               | 95705D |
|         | 12-Rodney Scheller, MN              |        |
| 89765D  | Scheller 383 RR                     | 97858D |
|         |                                     |        |