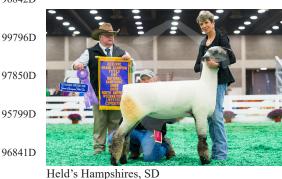

# Held's Hampshires

AURORA, SD 57002 JEFF | MARY | AUSTIN | AARON CELL (JEFF): 605.690.7033

### Held 22=4294 NNP RR 2022 Res National Champion Eve

A unique female sired by Pullin 21-54 and a daughter of Niemeier 818! She checks all the boxes for an elite female - soundness, style, balance, bone and wool... simply has the "IT" factor!